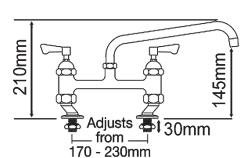

WATER • AquaJet Taps • 150mm swivel • Deck mounted

**AJ-B-306L** 

AquaJet Twin Mixer Tap with Lever control and 150mm Swivel Spout

Manufacturer: Mechline Developments

**Brand:** AquaJet

Model Range: AquaJet 30

Base: AJ-B-30 Pedestal: Twin Hole Mount: Deck mounted Water Feed: Twin Controls: Lever Tap Type: Twin Mixer Spout: 150mm swivel **Accreditation: WRAS** 

## MAINTENANCE & CLEANING

Cleaning chrome: Do not use abrasive, chlorine or acid-based cleaning products. Avoid contact with concentrated bleach. Clean with soapy water using a cloth or sponge.

Dimensions are in millimeters. If a CAD file is required please visit www.mechline.com.